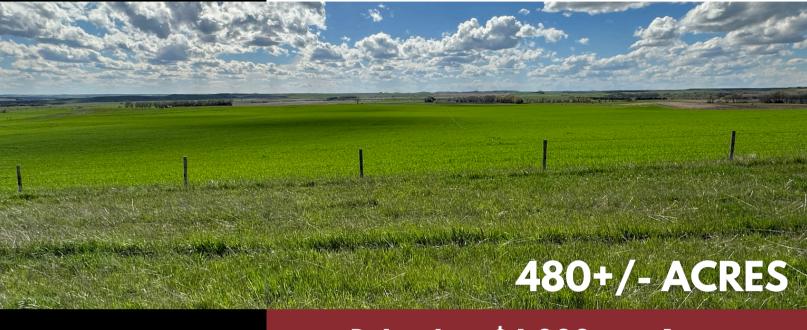

## Priced at \$4,000 per Acre

**GOOD QUALITY FARM GROUND** 

GOOD QUALITY PASTURE FOR THE LIVESTOCK PRODUCER

**GREAT RECREATIONAL GROUND** FOR HUNTING AND FISHING

**GREAT ACCESS** 

HIGHLIGHTS

### PROPERTY INFORMATION

480 +/- ACRES KEYA PAHA COUNTY, NEBRASKA

LEGAL DESCRIPTION: SE1/4SE1/4 SECTION SECTION 20; NE1/4, E1/2W1/2, W1/2SW1/4 SECTION 29; NE1/4SE1/4 SECTION 30; ALL IN TOWNSHIP 35, RANGE 17 WEST OF THE 6TH P.M.

### **PROPERTY DESCRIPTION:**

480+/- acres located in the north central part of Nebraska off of Highway 12 and 137. Property is highlighted by 257.68 +/acres of dryland farm ground. The tract also boasts pasture and hunting ground. The pasture offers good carrying capacity for the livestock producer and is ideal for the recreational buyer with great hunting and fishing.