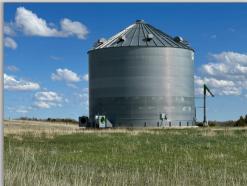

IPTION: SE1/4SE1/4 SECTION SECTION 20; NE1/4, E1/2W1/2, W1/2SW1/4 SECTION 29; NE1/4SE1/4 SECTION 30; ALL IN TOWNSHIP 35, RANGE 17 WEST OF THE 6TH P.M.

### **PROPERTY DESCRIPTION:**

480+/- acres located in the north central part of Nebraska off of Highway 12 and 137. Property is highlighted by 257.68 +/acres of dryland farm ground. The tract also boasts pasture and hunting ground. The pasture offers good carrying capacity for the livestock producer and is ideal for the recreational buyer with great hunting and fishing.

**2023 TAXES:** \$2,950.80

### **IMPROVEMENTS:**

32,000 bu Sukup Bin

#### **PROPERTY LOCATION:**

From Naper: 9.5 miles west on Hwy 12, 1.5 miles north on Hwy 137 to Spotted Tail Road, then 2 miles west to property

**KYLE CONNOT LAND SPECIALIST** (402) 925-9915











Stracke Realty, LLC, DBA Stracke Land & Realty has obtained this information from sources we have deemed reliable. All boundary lines contained in any advertising are for visual aid only and do not represent the location of any existing fence lines. Stracke Realty, LLC makes no guarantees, warranty or representation about the accuracy of this information. This information is submitted subject to the possibility of errors, omissions price changes, or any other conditions. All prospective buyers are urged to consult with their own tax and legal counsel and conduct their own investigation of the property or transaction.