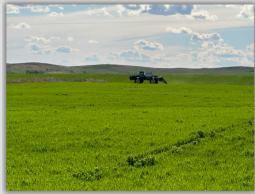

### **PROPERTY DESCRIPTION:**

480+/- acres located in the north central part of Nebraska off of Highway 12 and 137. Property is highlighted by 257.68 +/acres of dryland farm ground. The tract also boasts pasture and hunting ground. The pasture offers good carrying capacity for the livestock producer and is ideal for the recreational buyer with great hunting and fishing.