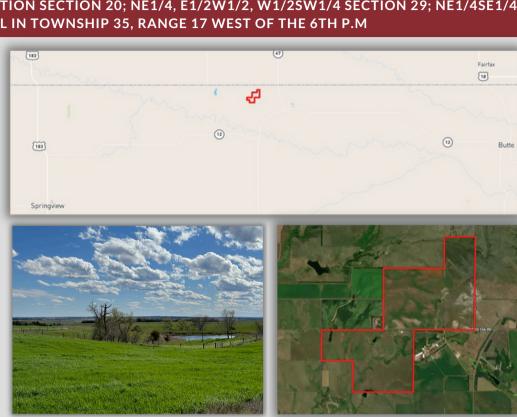

### PROPERTY INFORMATION

480 +/- ACRES KEYA PAHA COUNTY, NEBRASKA

LEGAL DESCRIPTION: SE1/4SE1/4 SECTION SECTION 20; NE1/4, E1/2W1/2, W1/2SW1/4 SECTION 29; NE1/4SE1/4 SECTION 30; ALL IN TOWNSHIP 35, RANGE 17 WEST OF THE 6TH P.M.

### **PROPERTY DESCRIPTION:**

480+/- acres located in the north central part of Nebraska off of Highway 12 and 137. Property is highlighted by 257.68 +/acres of dryland farm ground. The tract also boasts pasture and hunting ground. The pasture offers good carrying capacity for the livestock producer and is ideal for the recreational buyer with great hunting and fishing.

#### **PROPERTY LOCATION:**

From Naper: 9.5 miles west on Hwy 12, 1.5 miles north on Hwy 137 to Spotted Tail Road, then 2 miles west to property

**KYLE CONNOT LAND SPECIALIST** (402) 925-9915

Stracke Realty, LLC, DBA Stracke Land & Realty has obtained this information from sources we have deemed reliable. All boundary lines contained in any advertising are for visual aid only and do not represent the location of any existing fence lines. Stracke Realty, LLC makes no guarantees, warranty or representation about the accuracy of this information. This information is submitted subject to the possibility of errors, omissions price changes, or any other conditions. All prospective buyers are urged to consult with their own tax and legal counsel and conduct their own investigation of the property or transaction.